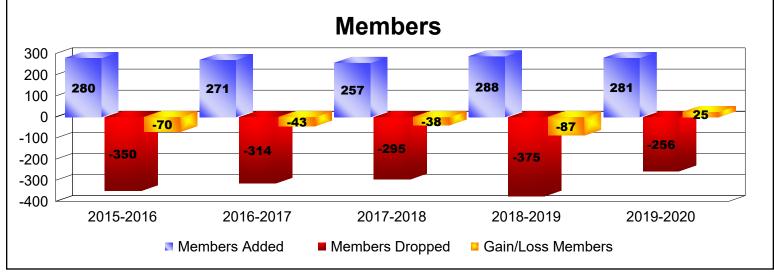

District 337 D

As of June 2020 Cumulative

| Year      | New<br>Clubs | Dropped<br>Clubs | Gain/<br>Loss<br>Clubs | New<br>Members | Charter<br>Members | Reinstate<br>Members | Transfer<br>Members | Total<br>Member<br>Added | Total<br>Members<br>Dropped | Gain/<br>Loss<br>Members |
|-----------|--------------|------------------|------------------------|----------------|--------------------|----------------------|---------------------|--------------------------|-----------------------------|--------------------------|
| 2015-2016 | 0            | -1               | -1                     | 273            | 0                  | 4                    | 3                   | 280                      | -350                        | -70                      |
| 2016-2017 | 0            | -3               | -3                     | 244            | 0                  | 4                    | 23                  | 271                      | -314                        | -43                      |
| 2017-2018 | 0            | -3               | -3                     | 240            | 0                  | 8                    | 9                   | 257                      | -295                        | -38                      |
| 2018-2019 | 2            | -5               | -3                     | 229            | 52                 | 1                    | 6                   | 288                      | -375                        | -87                      |
| 2019-2020 | 1            | -1               | 0                      | 226            | 40                 | 12                   | 3                   | 281                      | -256                        | 25                       |
| Average   | 1            | -3               | -2                     | 242            | 18                 | 6                    | 9                   | 275                      | -318                        | -43                      |