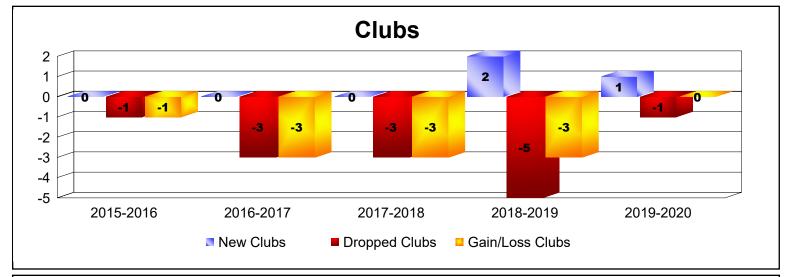

District 337 D

As of June 2020 Cumulative

| Year      | New<br>Clubs | Dropped<br>Clubs | Gain/<br>Loss<br>Clubs | New<br>Members | Charter<br>Members | Reinstate<br>Members | Transfer<br>Members | Total<br>Member<br>Added | Total<br>Members<br>Dropped | Gain/<br>Loss<br>Members |
|-----------|--------------|------------------|------------------------|----------------|--------------------|----------------------|---------------------|--------------------------|-----------------------------|--------------------------|
| 2015-2016 | 0            | -1               | -1                     | 273            | 0                  | 4                    | 3                   | 280                      | -350                        | -70                      |
| 2016-2017 | 0            | -3               | -3                     | 244            | 0                  | 4                    | 23                  | 271                      | -314                        | -43                      |
| 2017-2018 | 0            | -3               | -3                     | 240            | 0                  | 8                    | 9                   | 257                      | -295                        | -38                      |
| 2018-2019 | 2            | -5               | -3                     | 229            | 52                 | 1                    | 6                   | 288                      | -375                        | -87                      |
| 2019-2020 | 1            | -1               | 0                      | 226            | 40                 | 12                   | 3                   | 281                      | -256                        | 25                       |
| Average   | 1            | -3               | -2                     | 242            | 18                 | 6                    | 9                   | 275                      | -318                        | -43                      |